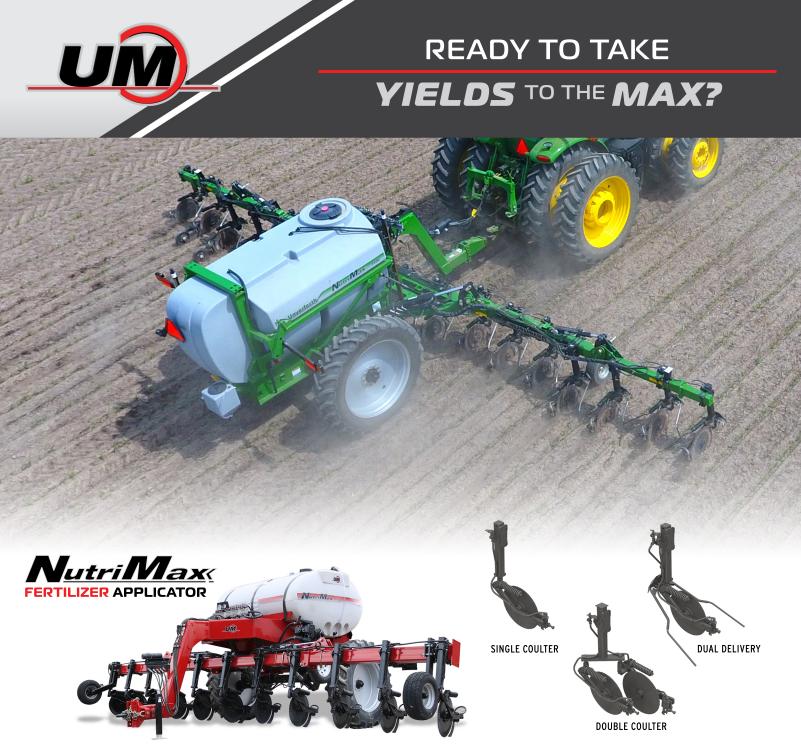

Weather plays a big role in maximizing crop yields. Let Mother Nature play her hand, and make timely application decisions based on your needs by adding a liquid fertilizer applicator to your equipment lineup. The **NutriMax® fertilizer applicator** was built with growers in mind for high-speed application and unrivaled durability. It features a narrow transport width, heavy-duty frame and mounting components, and a custom-molded tank. Plus, you can choose a **Single-Coulter, Double-Coulter** or **Dual-Delivery** application system for added versatility.